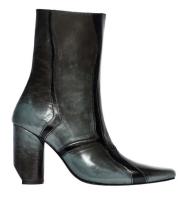

# I. Frescoes

The Fresco was the first Adult design to feature our now iconic logo metal plate on the heel.

The irregular contours of the leather overlay represent breaches. In the first edition, they opened on a satin underlayer.

Because yes there are cracks. That's how the light shines through

So we naturally called her fresco, in reference to these old murals that peel and reveal what's underneath the surface.

Layerings materials to create a pattern has now become an Adult trademark, and we consider it to be an homage to how complex and colorful we all are.

### Classics

Italian brush-off

Leather ankle-boot with a 'cracking' construction, revealing contrasting underlay.

Narrow fit

Extended square toe

Side zip closure

18 cm shaft height; based on a size 39

90 mm heel

Leather covered heel with logo-embossed metal plate detail