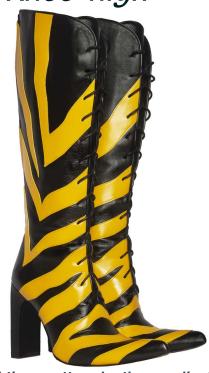

# II. Bengals

The Bengal is the lushious, sexy yet elegant sister. We wanted to keep celebrating individuality and guts. Animal stripes, we know it, are specific to their owners. Unique. Like giant, blown-up fingerprints.

It's this symbol, and the boldness associated to it, that we decided to emulate here.

The ankle-boot features an overlay of textures as well as colors, with a combination of calfskin and suede.

The fit of the Bengal is comfortable, wider than the Frescoe, with a front zip. We also developed it in two different heel-height and three styles, making it adaptable to different lifestyles.

# Knee-high

Graphic Bengal tiger-pattern leather application.

Boots: Contrasting overlay, leather on leather or suede
Pumps: tone on tone with a contrasting leather binding at the edges
True to size
Pointed toe
Boots: front zip/lace closure
16cm/37cm shaft height; based on a size 41
Leather covered heel with logo-embossed metal plate detail
Knee-high boots: Square «langue de chat» leather-covered heel

Heel height: 90 and 120 mm