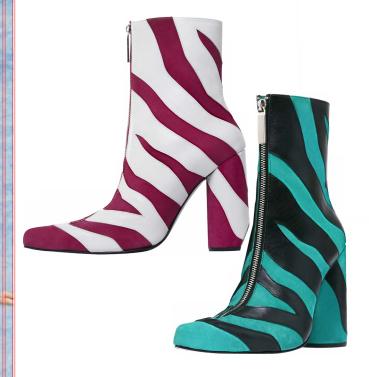

# II. Bengals

The Bengal is the lushious, sexy yet elegant sister. We wanted to keep celebrating individuality and guts. Animal stripes, we know it, are specific to their owners. Unique. Like giant, blown-up fingerprints.

It's this symbol, and the boldness associated to it, that we decided to emulate here.

The ankle-boot features an overlay of textures as well as colors, with a combination of calfskin and suede.

The fit of the Bengal is comfortable, wider than the Frescoe, with a front zip. We also developed it in two different heel-height and three styles, making it adaptable to different lifestyles.

#### Ankle-boot

# Knee-high

Graphic Bengal tiger-pattern leather application.

Boots: Contrasting overlay, leather on leather or suede
Pumps: tone on tone with a contrasting leather binding at the edges
True to size
Pointed toe
Boots: front zip/lace closure
16cm/37cm shaft height; based on a size 41
Leather covered heel with logo-embossed metal plate detail
Knee-high boots: Square «langue de chat» leather-covered heel

Heel height: 90 and 120 mm