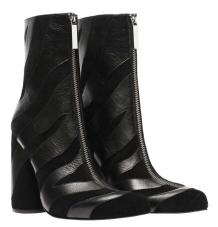

# I. Frescoes

The Fresco was the first Adult design to feature our now iconic logo metal plate on the heel.

The irregular contours of the leather overlay represent breaches. In the first edition, they opened on a satin underlayer.

Because yes there are cracks. That's how the light shines through

So we naturally called her fresco, in reference to these old murals that peel and reveal what's underneath the surface.

Layerings materials to create a pattern has now become an Adult trademark, and we consider it to be an homage to how complex and colorful we all are.

### Classics

Italian brush-off

Leather ankle-boot with a 'cracking' construction, revealing contrasting underlay.

Narrow fit

Extended square toe

Side zip closure

18 cm shaft height; based on a size 39

90 mm heel

Leather covered heel with logo-embossed metal plate detail