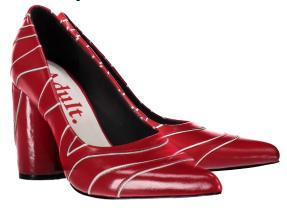

# II. Bengals

The Bengal is the lushious, sexy yet elegant sister. We wanted to keep celebrating individuality and guts. Animal stripes, we know it, are specific to their owners. Unique. Like giant, blown-up fingerprints.

It's this symbol, and the boldness associated to it, that we decided to emulate here.

The ankle-boot features an overlay of textures as well as colors, with a combination of calfskin and suede.

The fit of the Bengal is comfortable, wider than the Frescoe, with a front zip. We also developed it in two different heel-height and three styles, making it adaptable to different lifestyles.

# Knee-high

Graphic Bengal tiger-pattern leather application.

Boots: Contrasting overlay, leather on leather or suede
Pumps: tone on tone with a contrasting leather binding at the edges
True to size
Pointed toe
Boots: front zip/lace closure
16cm/37cm shaft height; based on a size 41
Leather covered heel with logo-embossed metal plate detail
Knee-high boots: Square «langue de chat» leather-covered heel

# Pump