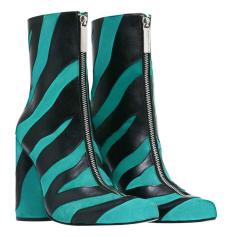

# II. Bengals

The Bengal is the lushious, sexy yet elegant sister. We wanted to keep celebrating individuality and guts. Animal stripes, we know it, are specific to their owners. Unique. Like giant, blown-up fingerprints.

It's this symbol, and the boldness associated to it, that we decided to emulate here.

The ankle-boot features an overlay of textures as well as colors, with a combination of calfskin and suede.

The fit of the Bengal is comfortable, wider than the Frescoe, with a front zip. We also developed it in two different heel-height and three styles, making it adaptable to different lifestyles.

#### Ankle-boot

# Knee-high

Graphic Bengal tiger-pattern leather application.

Boots: Contrasting overlay, leather on leather or suede
Pumps: tone on tone with a contrasting leather binding at the edges
True to size
Pointed toe
Boots: front zip/lace closure
16cm/37cm shaft height; based on a size 41
Leather covered heel with logo-embossed metal plate detail
Knee-high boots: Square «langue de chat» leather-covered heel

Heel height: 90 and 120 mm