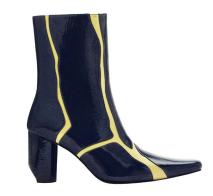

# I. Frescoes

The Fresco was the first Adult design to feature our now iconic logo metal plate on the heel.

The irregular contours of the leather overlay represent breaches. In the first edition, they opened on a satin underlayer.

Because yes there are cracks. That's how the light shines through

So we naturally called her fresco, in reference to these old murals that peel and reveal what's underneath the surface.

Layerings materials to create a pattern has now become an Adult trademark, and we consider it to be an homage to how complex and colorful we all are.

### Classics

Italian brush-off

Leather ankle-boot with a 'cracking' construction, revealing contrasting underlay.

Narrow fit

Extended square toe

Side zip closure

18 cm shaft height; based on a size 39

90 mm heel

Leather covered heel with logo-embossed metal plate detail