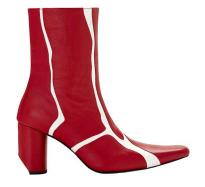

# I. Frescoes

The Fresco was the first Adult design to feature our now iconic logo metal plate on the heel.

The irregular contours of the leather overlay represent breaches. In the first edition, they opened on a satin underlayer.

Because yes there are cracks. That's how the light shines through

So we naturally called her fresco, in reference to these old murals that peel and reveal what's underneath the surface.

Layerings materials to create a pattern has now become an Adult trademark, and we consider it to be an homage to how complex and colorful we all are.

### Classics

Italian brush-off

Leather ankle-boot with a 'cracking' construction, revealing contrasting underlay.

Narrow fit

Extended square toe

Side zip closure

18 cm shaft height; based on a size 39

90 mm heel

Leather covered heel with logo-embossed metal plate detail