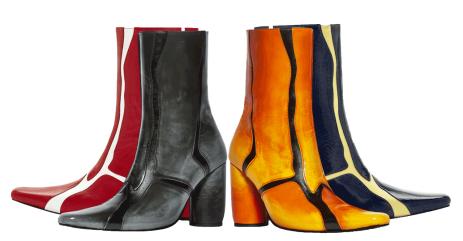

# I. Frescoes

The Fresco was the first Adult design to feature our now iconic logo metal plate on the heel.

The irregular contours of the leather overlay represent breaches. In the first edition, they opened on a satin underlayer.

Because yes there are cracks. That's how the light shines through

So we naturally called her fresco, in reference to these old murals that peel and reveal what's underneath the surface.

Layerings materials to create a pattern has now become an Adult trademark, and we consider it to be an homage to how complex and colorful we all are.

### Classics

Italian brush-off

Leather ankle-boot with a 'cracking' construction, revealing contrasting underlay.

Narrow fit

Extended square toe

Side zip closure

18 cm shaft height; based on a size 39

90 mm heel

Leather covered heel with logo-embossed metal plate detail