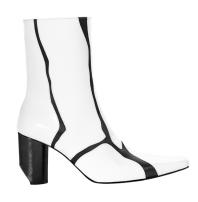

# I. Frescoes

The Fresco was the first Adult design to feature our now iconic logo metal plate on the heel.

The irregular contours of the leather overlay represent breaches. In the first edition, they opened on a satin underlayer.

Because yes there are cracks. That's how the light shines through

So we naturally called her fresco, in reference to these old murals that peel and reveal what's underneath the surface.

Layerings materials to create a pattern has now become an Adult trademark, and we consider it to be an homage to how complex and colorful we all are.

### Classics

Italian brush-off

Leather ankle-boot with a 'cracking' construction, revealing contrasting underlay.

Narrow fit

Extended square toe

Side zip closure

18 cm shaft height; based on a size 39

90 mm heel

Leather covered heel with logo-embossed metal plate detail