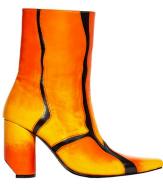

# I. Frescoes

The Fresco was the first Adult design to feature our now iconic logo metal plate on the heel.

The irregular contours of the leather overlay represent breaches. In the first edition, they opened on a satin underlayer.

Because yes there are cracks. That's how the light shines through

So we naturally called her fresco, in reference to these old murals that peel and reveal what's underneath the surface.

Layerings materials to create a pattern has now become an Adult trademark, and we consider it to be an homage to how complex and colorful we all are.

### Classics

Italian brush-off

Leather ankle-boot with a 'cracking' construction, revealing contrasting underlay.

Narrow fit

Extended square toe

Side zip closure

18 cm shaft height; based on a size 39

90 mm heel

Leather covered heel with logo-embossed metal plate detail