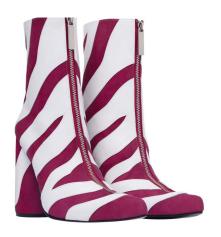

# I. Frescoes

The Fresco was the first Adult design to feature our now iconic logo metal plate on the heel.

The irregular contours of the leather overlay represent breaches. In the first edition, they opened on a satin underlayer.

Because yes there are cracks. That's how the light shines through

So we naturally called her fresco, in reference to these old murals that peel and reveal what's underneath the surface.

Layerings materials to create a pattern has now become an Adult trademark, and we consider it to be an homage to how complex and colorful we all are.

### Classics

Italian brush-off

Leather ankle-boot with a 'cracking' construction, revealing contrasting underlay.

Narrow fit

Extended square toe

Side zip closure

18 cm shaft height; based on a size 39

90 mm heel

Leather covered heel with logo-embossed metal plate detail